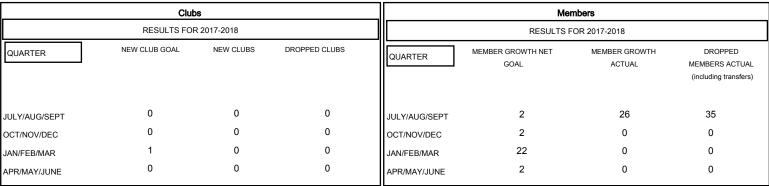

# GOALS AND ACTUAL NEW CLUBS CUMULATIVE

| DROPPED CLUBS: 0 |    |
|------------------|----|
| DROPPED MEMBERS  |    |
| DECEASED         | 7  |
| CLUB CANCELLED   | 0  |
| OTHER            | 28 |
| TOTAL            | 35 |

| 16 CLUBS OF 37 ADDED 1 OR MORE |  |
|--------------------------------|--|
| NEW MEMBERS                    |  |
|                                |  |
|                                |  |
|                                |  |