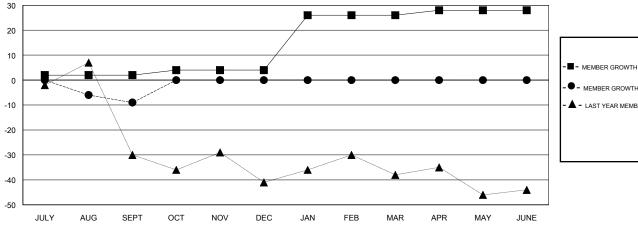

### GOALS AND ACTUAL MEMBERS CUMULATIVE

| -=-   | MEMBER GROWTH NE   | T GOAL      |  |
|-------|--------------------|-------------|--|
|       |                    |             |  |
|       | MEMBER GROWTH A    |             |  |
| - 🛋 - | - LAST YEAR MEMBER | SHIP ACTUAL |  |
|       |                    |             |  |
|       |                    |             |  |
|       |                    |             |  |